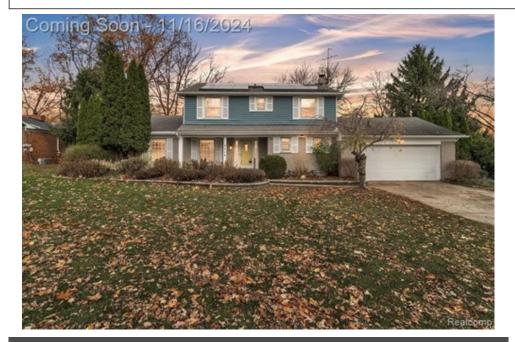

## 4248 Whitebirch Dr, West Bloomfield Township, MI 48323

» Beds: 4 | Baths: 3 Full, 1 Half

» MLS #: 20240085376

» Single Family | 2,105 ft² | Lot: 15,246 ft²

» More Info: 4248WhitebirchDr.lsForSale.com

Bryan Grider (248) 470-9175 bryan@tongrealestate.com

## Remarks

Too many upgrades to list, contact listing agent for full list of upgrades!! Discover the perfect blend of classic charm and modern updates in this inviting 4-bedroom, 3.5-bath Colonial nestled in the heart of West Bloomfield. Boasting over 2, 100 square feet of comfortable living space, this home offers a spacious and versatile layout that's ideal for families of all sizes. Step inside and be greeted by the warmth of refinished hardwood floors that extend throughout the main level. The updated kitchen is a true highlight, showcasing elegant Brookhaven cabinets with convenient pull-out drawers, sleek granite countertops, and a modern appliance package including an electric cooktop and built-in oven. Whether you're preparing everyday meals or hosting a special occasion, this kitchen is sure to inspire your culinary creativity. The heart of this home is the inviting family room, where a wood-burning fireplace with a gas hookup sets the stage for cozy evenings and gatherings with loved ones. Step out from the family room onto the deck, where you can enjoy your morning coffee or unwind after a long day. A unique custom hardwood floor with wooden pegs adds a touch of character and warmth to this inviting space. The main level also features an expansive living room, perfect for formal